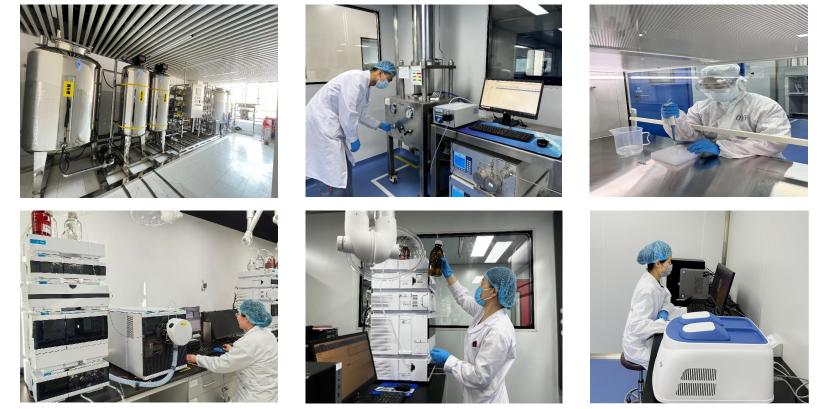

Monomer GalNAc-Succinate/CPG/PS/Amidite: High purity with impurities controlled, 100kg scale/yr

- Quality assurance and quality control standards were built depending on GMP level and ISO 9001
- Certifications: ISO 9001 Certificate of Conformity Quality Management System & ISO 13485
  Certificate of Conformity Medical Device Quality Management System.
- Glycogene has a quality assurance system which can monitor research, production, storage, shipment, and after sale services.