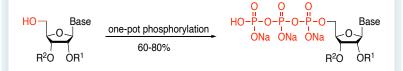

#### **Phosphorylation:**

- One-pot Phosphorylation technology, suitable to different kinds of nucleosides with moderate to excellent yield;
- Enzymatic phosphorylation technology, especially suitable for natural nucleotides