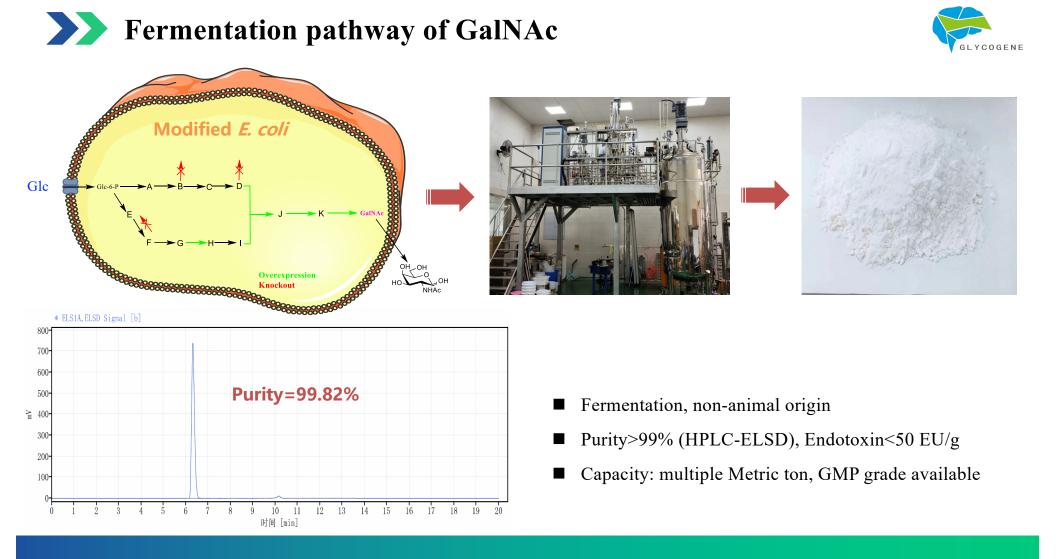

### Sugar Nucleotides Glyco-enzymes Monosaccharides ADC linkers

- Comprehensive: around 50 sugar nucleotides; around 200 glycol-enzymes; and around 20 ADC glycan linkers
- Capacity: 100 kg scale for sugar nucleotides (so far world's biggest);
- Technology: Enzyme catalyzed synthesis; Fermentation synthesis; and chemical synthesis; e.g. GalNAc, Fucose
- Custom synthesis: Glycolipid with DSM; Sweetener with Coke

**Featured products- GalNAc series** 

GalNAc monosaccharide: fermentation source, non-animal origin, tons scale/yr

Trimer GalNAc-Succinate/CPG/PS/Amidite: High purity with impurities controlled, 100kg scale/yr

Monomer GalNAc-Succinate/CPG/PS/Amidite: High purity with impurities controlled, 100kg scale/yr

- Quality assurance and quality control standards were built depending on GMP level and ISO 9001
- Certifications: ISO 9001 Certificate of Conformity Quality Management System & ISO 13485
  Certificate of Conformity Medical Device Quality Management System.
- Glycogene has a quality assurance system which can monitor research, production, storage, shipment, and after sale services.