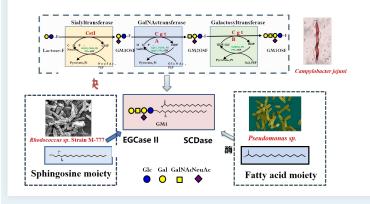

**Glycosylation**: synthesis of complex carbohydrate, especially at the design of donors and acceptors, e.g. drug Fondaparinux, glycolipid MPLA for vaccine adjuvant