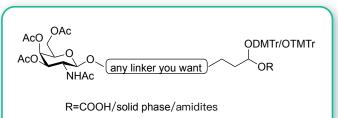

**Featured products- GalNAc series** 

GalNAc monosaccharide: fermentation source, non-animal origin, tons scale/yr

Trimer GalNAc-Succinate/CPG/PS/Amidite: High purity with impurities controlled, 100kg scale/yr

Monomer GalNAc-Succinate/CPG/PS/Amidite: High purity with impurities controlled, 100kg scale/yr

- Quality assurance and quality control standards were built depending on GMP level and ISO 9001
- Certifications: ISO 9001 Certificate of Conformity Quality Management System & ISO 13485
  Certificate of Conformity Medical Device Quality Management System.
- Glycogene has a quality assurance system which can monitor research, production, storage, shipment, and after sale services.