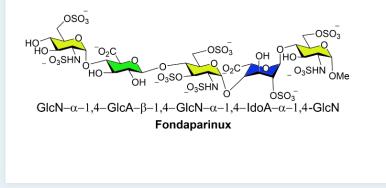

**Glycosylation**: synthesis of complex carbohydrate, especially at the design of donors and acceptors, e.g. drug Fondaparinux, glycolipid MPLA for vaccine adjuvant