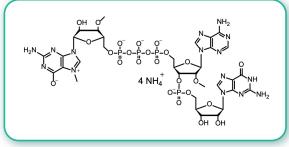

**Featured products- mRNA related products** 

> Natural NTP different kinds of salt e.g. Na<sup>+</sup>, tris, and *etc*.

Unnatural NTP, e.g. pUTP, 5-Me-CTP, and custom synthesis

> Natural Cap analog, e.g. GAG, GAU and novel cap analogs (patent application in progress)