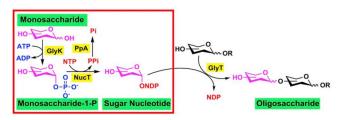

#### Biosynthesis in vivo & in vitro

**Tool library:** hundreds of characteristic enzymes; all kinds of frequently-used sugar nucleotides; complete RBS/promoter library and gene editing system

**Pathway design**: one-pot multienzymes synthesis, enzyme immobilization, enzymatic cycling, metabolic network model design and optimization

**Glycosylation**: synthesis of complex carbohydrate, especially at the design of donors and acceptors, e.g. drug Fondaparinux, glycolipid MPLA for vaccine adjuvant