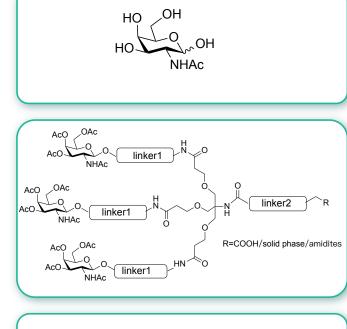

**Featured products- GalNAc series** 

GalNAc monosaccharide: fermentation source, non-animal origin, tons scale/yr

Trimer GalNAc-Succinate/CPG/PS/Amidite: High purity with impurities controlled, 100kg scale/yr

Monomer GalNAc-Succinate/CPG/PS/Amidite: High purity with impurities controlled, 100kg scale/yr

- Quality assurance and quality control standards were built depending on GMP level and ISO 9001
- Certifications: ISO 9001 Certificate of Conformity Quality Management System & ISO 13485
  Certificate of Conformity Medical Device Quality Management System.
- Glycogene has a quality assurance system which can monitor research, production, storage, shipment, and after sale services.