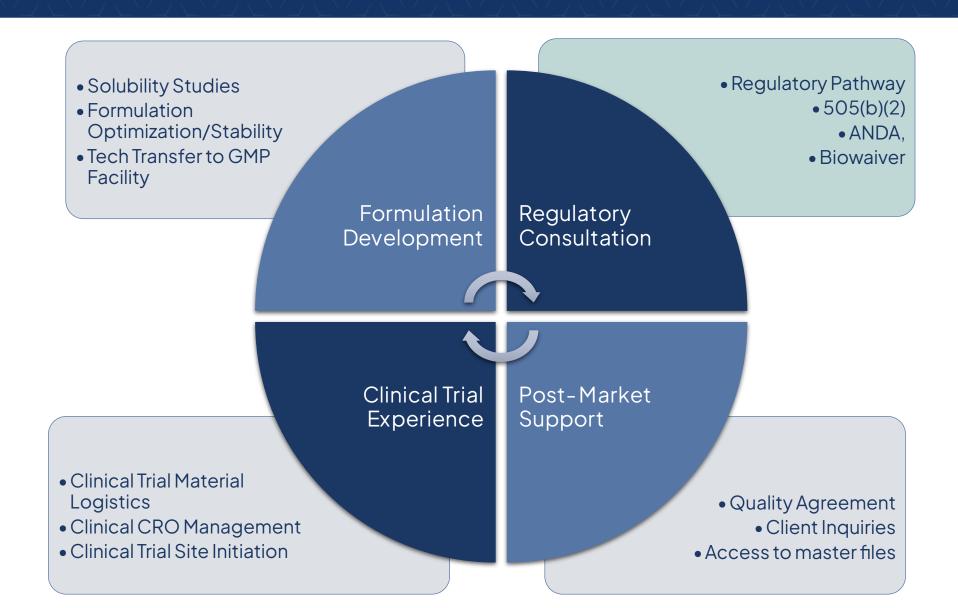

er β-Cyclodextrin

## Captisol® Used in 15 FDA-Approved Products



## A Proven Solubility & Stability Solution for Drug Formulation

#### Captisol® is a proprietary sulfobutylether β-cyclodextrin

- Hydrophobic central cavity allows host-guest complexation with poorly soluble active pharmaceutical ingredients
- Hydrophilic outer surface increase solubility of complex
- Complexes form readily in solution no new processes required

#### Captisol® is flexible tool in the formulation toolbox









### Captisol® helps investigational drugs reach the market

- 20+ year drug master file (DMF) to reference in regulatory filings
- Produced under GMP regulations at large scale, with multi-layered protections against supply disruptions





# Beyond Material, Ligand Offers Comprehensive Support