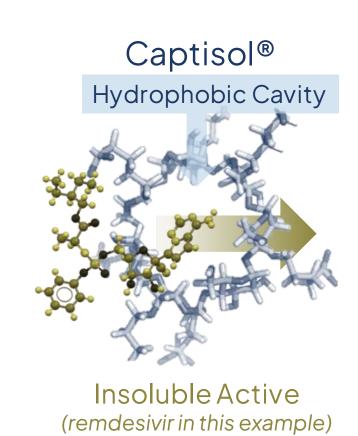

#### Captisol® is a proprietary sulfobutylether β-cyclodextrin

- Hydrophobic central cavity allows host-guest complexation with poorly soluble active pharmaceutical ingredients
- Hydrophilic outer surface increase solubility of complex
- Complexes form readily in solution no new processes required