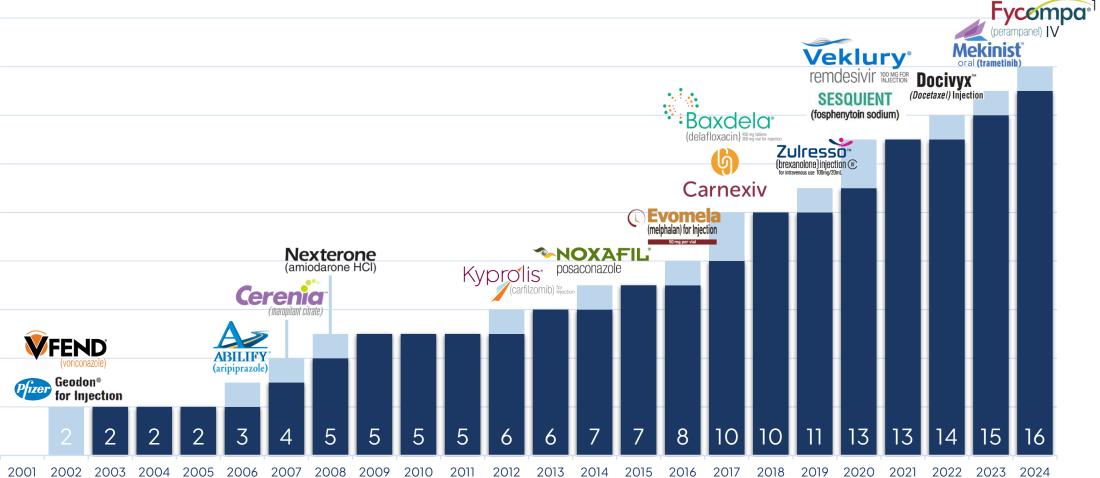

### LIGAND

Biopharma's Technology and Capital Partner

Introduction to Captisol®
The Industry-Leading Sulfobutylether β-Cyclodextrin

## Captisol® Used in 15 FDA-Approved Products



## A Proven Solubility & Stability Solution for Drug Formulation

#### Captisol® is a proprietary sulfobutylether β-cyclodextrin

- Hydrophobic central cavity allows host-guest complexation with poorly soluble active pharmaceutical ingredients
- Hydrophilic outer surface increase solubility of complex
- Complexes form readily in solution no new processes required

#### Captisol® is flexible tool in the formulation toolbox









### Captisol® helps investigational drugs reach the market

- 20+ year drug master file (DMF) to reference in regulatory filings
- Produced under GMP regulations at large scale, with multi-layered protections against supply disruptions





# Beyond Material, Ligand Offers Comprehensive Support